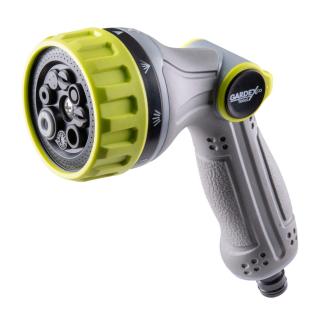

## 8-Pattern Spray Gun TYPHOON GX

Art. number: 405102

Barcode: 3800972029842

- ✓ Typhoon series guns are the only ones on the market with an added jet swirl feature
  ✓ Thanks to the built-in
- "Typhoon" technology, the washing of areas in the garden becomes more than 2 times faster, compared to conventional guns, with much lower water consumption
- ✓ The convenient slider to adjust the power of the jet allows one-handed operation
- ✓ Ergonomic rubberized housing made of impactresistant ABS material
- √ 8 operating modes, including "Typhoon" mode

| TECHNICAL FEATURES   |              |                  |  |  |  |
|----------------------|--------------|------------------|--|--|--|
| Parameter            | Measure Unit | Value            |  |  |  |
| Number of parts      |              | 1                |  |  |  |
| Material             |              | TPR,ABS          |  |  |  |
| Dispersion functions |              | 8                |  |  |  |
| Connection type      |              | Quick connection |  |  |  |