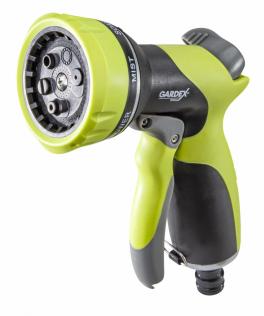

## 6-pattern spray gun LUXE GX

Art. number: **405000** 

Barcode: 3800972025035

 Extremely robust watering gun made of high quality ABS polymer with a soft TPR coating

 ✓ It is designed for all types of watering in cottages, parks & gardens

- ✓ It has 6 watering modes
- ✓ Inlet operating pressure: 2 -4 Bar

| TECHNICAL FEATURES   |              |                  |  |  |  |
|----------------------|--------------|------------------|--|--|--|
| Parameter            | Measure Unit | Value            |  |  |  |
| Number of parts      |              | 1                |  |  |  |
| Material             |              | ABS,TPR          |  |  |  |
| Dispersion functions |              | 6                |  |  |  |
| Connection type      |              | Quick connection |  |  |  |