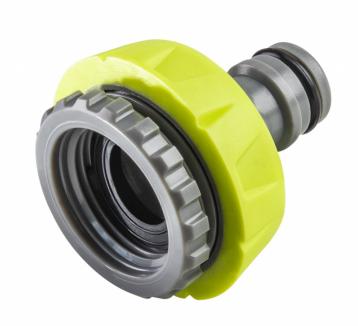

## 3/4" & 1" Tap Adaptor LUXE GX

Art. number: **404403**Barcode: **3800972024984** 

✓ Two-component crane adapter made of high quality ABS polymer with a soft TPR coating

✓ The tap adapter has an internal thread of 3/4" & 1", ending with a quick connection to a hose or timer for watering

| TECHNICAL FEATURES |              |                       |  |  |
|--------------------|--------------|-----------------------|--|--|
| Parameter          | Measure Unit | Value                 |  |  |
| Number of parts    |              | 1                     |  |  |
| Screw size         |              | 3/4",1"               |  |  |
| Connection type    |              | Quick connection,Inch |  |  |