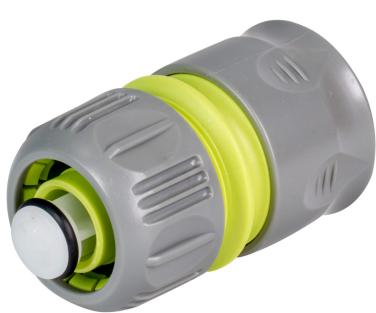

## Hose connector 1" with aqua stop STRONG GX

Art. number: **404310** 

Barcode: **3800972030916** 

✓ Gardex's "STRONG" hose connector size 1" is equipped with a stopper that ensures a strong and secure connection of the hose to the water source, thus preventing water leakage and loss of pressure ✓ The structure of the connector is shock and weather resistant, making it suitable for outdoor use ✓ Easy to assemble and disassemble, requiring no special tools or skills

| TECHNICAL FEATURES |              |                       |  |  |  |
|--------------------|--------------|-----------------------|--|--|--|
| Parameter          | Measure Unit | Value                 |  |  |  |
| Number of parts    |              | 1                     |  |  |  |
| Material           |              | TPR,ABS               |  |  |  |
| Connection type    |              | Quick connection,Inch |  |  |  |