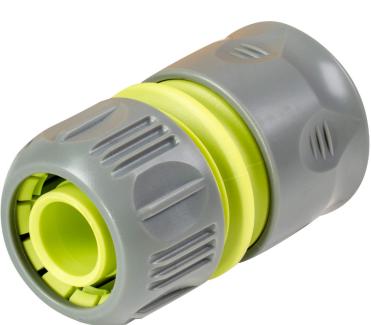

## **Hose connector 1" STRONG GX**

Art. number: 404309

Barcode: **3800972030909** 

✓ The Gardex "STRONG" hose connector is made of high quality and durable material ✓ This connector provides a strong and reliable connection between the hose and the other components of the system, preventing water leakage and loss of pressure ✓ The structure of the connector is shock and weather resistant, making it suitable for outdoor use ✓ Easy to assemble and disassemble, requiring no special tools or skills

| TECHNICAL FEATURES |              |                       |  |  |
|--------------------|--------------|-----------------------|--|--|
| Parameter          | Measure Unit | Value                 |  |  |
| Number of parts    |              | 1                     |  |  |
| Material           |              | TPR,ABS               |  |  |
| Screw size         |              | 1"                    |  |  |
| Connection type    |              | Quick connection,Inch |  |  |