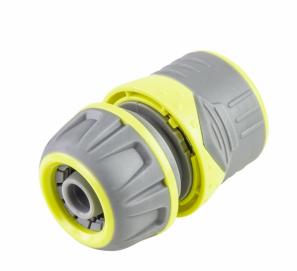

## 1/2" hose connector with quick locking LUXE GX

Art. number: **404303** 

Barcode: **3800972024922** 

✓ The quick type connectors are two-component, made of soft TPR coating and high quality ABS polymers, which are resistant to low temperatures

✓ Locking function against accidental disconnection

| TECHNICAL FEATURES |              |                       |  |  |
|--------------------|--------------|-----------------------|--|--|
| Parameter          | Measure Unit | Value                 |  |  |
| Number of parts    |              | 1                     |  |  |
| Material           |              | ABS,TPR               |  |  |
| Screw size         |              | 1/2"                  |  |  |
| Connection type    |              | Quick connection,Inch |  |  |