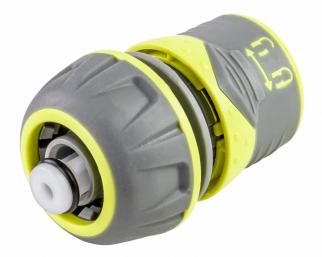

## 3/4" Waterstop hose connector with quick locking LUXE GX

Art. number: **404300** Barcode: **3800972024892** 

 The quick type connectors are two-component, made of soft TPR coating and high quality ABS polymers, which are resistant to low temperatures
Locking function against accidental disconnection
The 3/4" connector has a water stopper