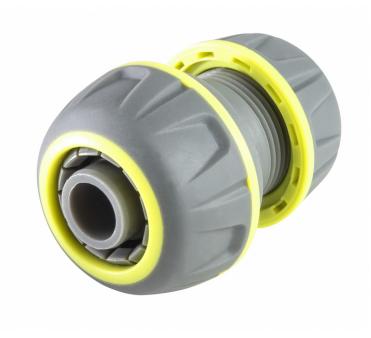

## 1/2" & 3/4" Hose Mender LUXE GX

Art. number: **404100** 

Barcode: **3800972024953** 

The hose couplings are twocomponent, made of soft TPR coating and high quality ABS polymer, which is resistant to low temperatures

✓ Secure and tight grip on the

hose

| TECHNICAL FEATURES |              |           |
|--------------------|--------------|-----------|
| Parameter          | Measure Unit | Value     |
| Number of parts    |              | 1         |
| Material           |              | ABS,TPR   |
| Screw size         |              | 1/2",3/4" |
| Connection type    |              | Inch      |