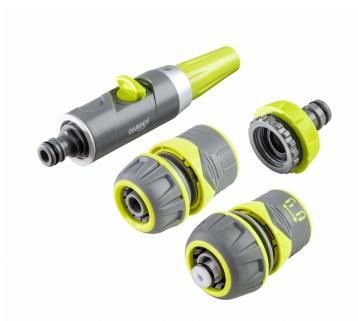

## Hose set Includes: 3/4" & 1" tap adaptor LUXE GX

Art. number: **404000** 

Barcode: 3800972024878

✓ Irrigation kit includes:

 $\checkmark\,$  - adjustable nozzle with

valve

✓ - adapter to tap with internal a thread of 3/4" to 1"

✓ - 2x 1/2" hose connectors for quick connections (1 with stopper and 1 without) with a locking function against accidental disconnection

✓ All parts are two-component and are made of soft TPR coating and high quality ABS polymer that is resistant to