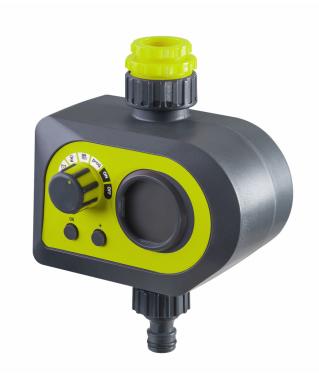

## Irrigation timer electronic GX

Art. number: **401202** 

Barcode: **3800972024519** 

✓ Professional electronic timer which operates at pressures up to 8 Bar at the

inlet

 $\checkmark\,$  Duration of watering: from

1 minute to 24 hours

✓ Direct connection to a water tap via a quick connection

✓ Watering frequency: every day of the week or every second / third day (up to 3 times a day) LCD display

| LOGISTICS INFORMATION |          |                           |            |                             |               |
|-----------------------|----------|---------------------------|------------|-----------------------------|---------------|
| Type of package       | Quantity | Width<br>Length<br>Height | Volume     | Net<br>Brutto<br>Tara       | Barcode       |
| pieces                | 1 pieces | 15 x 9 x 19 cm            | 0.00257 m3 | 0.3583 - 0.4000 - 0.0417 kg | 3800972024519 |