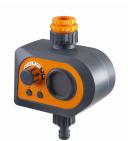

## Irrigation timer electronic GX

Art. number: **401202** 

Barcode: **3800972024519** 

✓ Professional electronic timer which operates at pressures up to 8 Bar at the

inlet

 $\checkmark\,$  Duration of watering: from

1 minute to 24 hours

✓ Direct connection to a water tap via a quick connection

✓ Watering frequency: every day of the week or every second / third day (up to 3 times a day) LCD display

| LOGISTICS INFORMATION |          |                           |            |                             |               |
|-----------------------|----------|---------------------------|------------|-----------------------------|---------------|
| Type of package       | Quantity | Width<br>Length<br>Height | Volume     | Net<br>Brutto<br>Tara       | Barcode       |
| pieces                | 1 pieces | 15 x 9 x 19 cm            | 0.00257 m3 | 0.3583 - 0.4000 - 0.0417 kg | 3800972024519 |