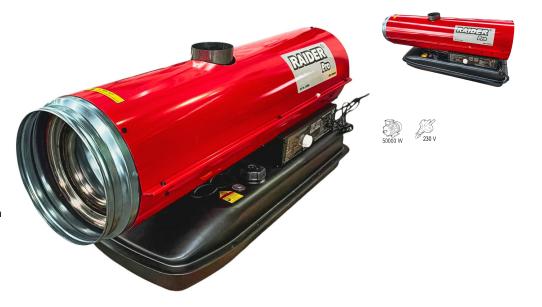

## Indirect Diesel Space Heater 50kW 50L4,6L/h 800m3 RDP-IDSH60

Art. number: 123306

Barcode: 3800972035690

✓ With a power of 50 kW, this heater is suitable for heating large spaces, such as warehouses, sheds, construction sites and industrial buildings

- ✓ The RDP-IDSH60 uses indirect heating, which means that the hot air is clean and safe to breathe, as the exhaust gases do not mix with the air that is supplied to the room
- ✓ Continuous operation: With a tank of 50 liters, the heater can work for a long time without the need for frequent refueling
- ✓ Consumption of 4.6 liters per hour offers a balance between power and economy
  ✓ With an air flow of 800 cubic meters per hour, the heater ensures good circulation of the warm air in

the room, ensuring an even

distribution of heat

| TECHNICAL FEATURES           |              |              |  |
|------------------------------|--------------|--------------|--|
| Parameter                    | Measure Unit | Value        |  |
| Maximum delivery rate (m³/h) | m³/h         | 1400         |  |
| Rated input power (W)        | W            | 50000        |  |
| Rated voltage (V)            | V            | 230          |  |
| Volume of heated area (m3)   | m3           | 800          |  |
| Size (mm)                    | mm           | 1230x600x710 |  |
| Rated voltage type           |              | Diesel       |  |