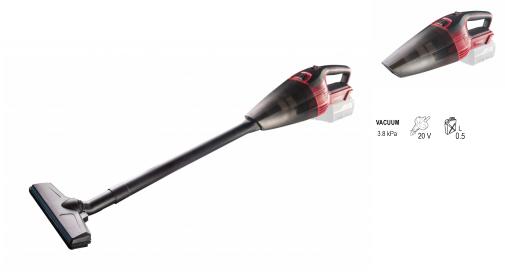

## R20 Cordless Dry Vacuum Cleaner 0.5L Solo RDP-SMWC20

## Art. number: **090329** Barcode: **3800972025103**

 Transparent container with quick and easy emptying
Compact design combined with low weight, makes the vacuum cleaner ideal for reaching and cleaning hard-toreach places

| TECHNICAL FEATURES |  |
|--------------------|--|
|--------------------|--|

| Measure Unit | Value    |
|--------------|----------|
| kPa          | 3.8      |
|              | NO       |
| V            | 20       |
| I            | 0.5      |
|              | Battery  |
| min          | 0 - 15   |
|              | kPa<br>V |