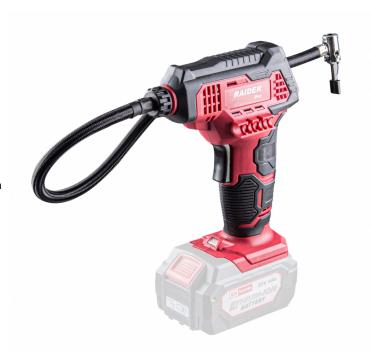

## R20 Cordless Mini Air Compressor LED access. Solo RDP-SAC20

Art. number: **089410** 

Barcode: **3800972025134** 

✓ Pump nozzle clamping mechanism

✓ Handle with soft anti-slip coating

✓ Built-in LED light providing good lighting in dark spaces

✓ LCD display

✓ Pressure adjustment button

✓ Automatic shut-off after reaching the set pressure

| 7   | 233  |
|-----|------|
| bar | 20 \ |

| TECHNICAL FEATURES             |              |         |  |
|--------------------------------|--------------|---------|--|
| Parameter                      | Measure Unit | Value   |  |
| Filling capacity (l/min)       | l/min        | 30      |  |
| Maximum working pressure (bar) | bar          | 7       |  |
| Rated voltage (V)              | V            | 20      |  |
| Rated voltage type             |              | Battery |  |