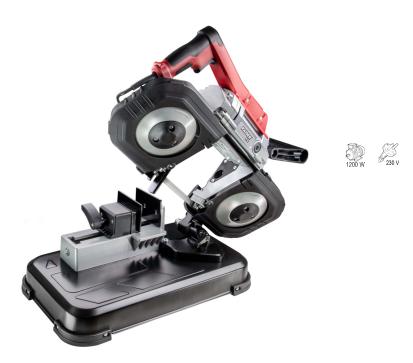

## Metal-cutting band saw swivelling 1200W RDP-BSM01

Art. number: **060110** Barcode: **3800972027930** 

 ✓ Band sawing machine for metal "RDP-BSM 01" with a power of 1200 W and a cutting width of 120 mm

 ✓ Suitable for cutting profiles, pipes, ferrous and non-ferrous metals

 The slitting machine is equipped with built-in LED lighting and a switch with protection against accidental activation for safety

 The base is rotatable at 45°
It has a robust construction ensuring vibration-free operation