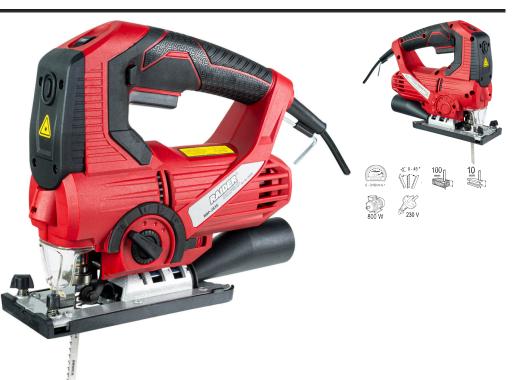

## Jig Saw 850W 100mm var.speed laser LED in Case RDP-JS35

## Art. number: **050206** Barcode: **3800972030091**

 Perfect for cutting various types of materials, such as wood, metal, plastic, etc
The jigsaw "RDP-JS35" has high maneuverability, especially when cutting complex shapes and angles
Quick blade change system

- $\checkmark$  0° +45° Inclination angle range
- ✓ Adjustable RPM
- ✓ Dust adapter
- 3 pendulum movement positions
- ✓ Laser guidance

## TECHNICAL FEATURES

| TECHNICALTEATORES |                             |  |  |  |  |
|-------------------|-----------------------------|--|--|--|--|
| Measure Unit      | Value                       |  |  |  |  |
| min-1             | 0 - 3100                    |  |  |  |  |
| ٥                 | 0 - 45                      |  |  |  |  |
| mm                | 100                         |  |  |  |  |
| mm                | 10                          |  |  |  |  |
| W                 | 800                         |  |  |  |  |
| V                 | 230                         |  |  |  |  |
|                   | 3                           |  |  |  |  |
|                   | Corded - Electrical Grid    |  |  |  |  |
|                   | min-1<br>°<br>mm<br>mm<br>W |  |  |  |  |