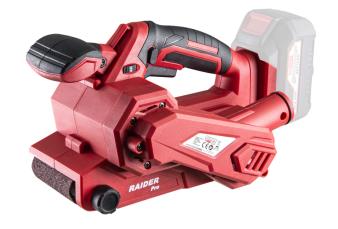

## R20 Cordless Belt Sander 76x457mm Solo RDP-SBS20

Art. number: **043202** 

Barcode: **3800972025066** 

✓ 6-speed regulation of the speed in the range of 120-380

✓ Additional handle providing better control over the machine during operation

✓ Mechanism for quick release and change of the

work band

| TECHNICAL FEATURES            |              |         |  |
|-------------------------------|--------------|---------|--|
| Parameter                     | Measure Unit | Value   |  |
| Idle belt speed (m/s)         | m/s          | 2 - 6.3 |  |
| Rated voltage type            |              | Battery |  |
| Grinding belt dimensions (mm) | mm           | 75x457  |  |