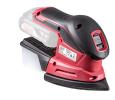

## R20 Cordless Multi-Sander 150x150x100mm Solo RDP-SMSA20

Art. number: **040404** 

Barcode: **3800972025097** 

- ✓ "Velcro" a base firmly and securely holding the sanding sheet and allowing its easy and quick replacement
- ✓ Thanks to the shape of the sanding pad, every edge of the workpiece can be easily reached and sanded
- ✓ Transparent dust collection box, which keeps the work area clean
- Cordless freedom, no cables and extension cords getting in the way during the work process

| ) |            |
|---|------------|
| , | 148x101 mm |

| TECHNICAL FEATURES          |              |           |
|-----------------------------|--------------|-----------|
| Parameter                   | Measure Unit | Value     |
| Led light                   |              | NO        |
| No- load vibrations (min-1) | min-1        | 0 - 11000 |
| Adjustable load speed       |              | NO        |
| Rated voltage type          |              | Battery   |
| Base plate (mm)             | mm           | 148×101   |