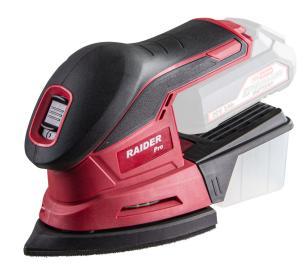

## R20 Cordless Multi-Sander 150x150x100mm Solo RDP-SMSA20

Art. number: **040404** 

Barcode: **3800972025097** 

- ✓ "Velcro" a base firmly and securely holding the sanding sheet and allowing its easy and quick replacement
- ✓ Thanks to the shape of the sanding pad, every edge of the workpiece can be easily reached and sanded
- ✓ Transparent dust collection box, which keeps the work area clean
- Cordless freedom, no cables and extension cords getting in the way during the work process

| ) |            |
|---|------------|
| , | 148x101 mm |

| TECHNICAL FEATURES          |              |           |
|-----------------------------|--------------|-----------|
| Parameter                   | Measure Unit | Value     |
| Led light                   |              | NO        |
| No- load vibrations (min-1) | min-1        | 0 - 11000 |
| Adjustable load speed       |              | NO        |
| Rated voltage type          |              | Battery   |
| Base plate (mm)             | mm           | 148×101   |