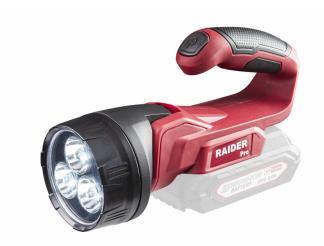

## R20 Cordless LED Work Light 3 LED 260lm Solo RDP-SCLWL20

Art. number: 039714

Barcode: **3800972025141** 

✓ Ability to adjust the angle of the head in 4 stages up to 90

degrees

✓ The ergonomic design of the handle ensures a secure grip and stability during operation

- ✓ Longer service life compared to ordinary and fluorescent lamps
- $\checkmark$  3 LEDs, each with a power of 1 W
- ✓ High lighting efficiency without flashing

| Parameter                      | Measure Unit | Value   |
|--------------------------------|--------------|---------|
| Magnet                         |              | NO      |
| Maximum light beam power (lum) | lum          | 260     |
| Material                       |              | Plastic |
| Rated voltage (V)              | V            | 20      |
| Rated voltage type             |              | Battery |
| Battery accumulator type       |              | Li-lon  |
| Technology                     |              | LED     |