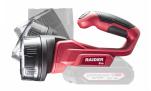

## R20 Cordless LED Work Light 3 LED 260lm Solo RDP-SCLWL20

Art. number: 039714

Barcode: **3800972025141** 

✓ Ability to adjust the angle of the head in 4 stages up to 90

degrees

✓ The ergonomic design of the handle ensures a secure grip and stability during operation

- ✓ Longer service life compared to ordinary and fluorescent lamps
- $\checkmark$  3 LEDs, each with a power of 1 W
- ✓ High lighting efficiency without flashing

| Parameter                      | Measure Unit | Value   |
|--------------------------------|--------------|---------|
| Magnet                         |              | NO      |
| Maximum light beam power (lum) | lum          | 260     |
| Material                       |              | Plastic |
| Rated voltage (V)              | V            | 20      |
| Rated voltage type             |              | Battery |
| Battery accumulator type       |              | Li-lon  |
| Technology                     |              | LED     |