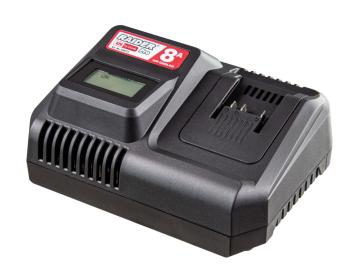

## R20 Rapid Charger 8A with cooling fan for R20 System

Art. number: 039713

Barcode: **3800972025080** 

✓ Provides fast and optimal charging for "Li-Ion" batteries from the R20 series

✓ Anti-overcharging function automatically stops charging when the battery is fully charged

 LCD display with indicator showing the charging process directly

✓ Maximum safety thanks to intelligent charging management

✓ Charger output current: 8A

✓ Air-cooled charging technology

| TECHNICAL FEATURES    |              |                          |  |  |  |  |
|-----------------------|--------------|--------------------------|--|--|--|--|
| Parameter             | Measure Unit | Value                    |  |  |  |  |
| Fast charging         |              | NO                       |  |  |  |  |
| Power cord length (m) | m            | 1.6                      |  |  |  |  |
| Output voltage (V)    | V            | 20                       |  |  |  |  |
| Rated voltage (V)     | V            | 230                      |  |  |  |  |
| Rated voltage type    |              | Corded - Electrical Grid |  |  |  |  |