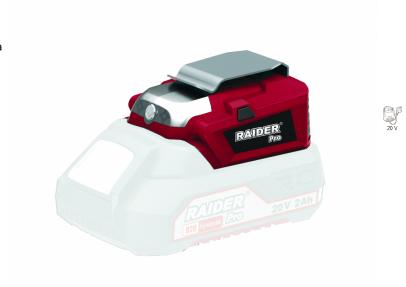

## R20 Adapter USB with lamp for series RDP-R20 System

Art. number: **039706** 

Barcode: **3800972014442** 

✓ LED lighting

✓ USB that could be used as a

Power Bank

| TECHNICAL FEATURES |              |         |  |  |  |
|--------------------|--------------|---------|--|--|--|
| Parameter          | Measure Unit | Value   |  |  |  |
| Magnet             |              | NO      |  |  |  |
| Material           |              | Plastic |  |  |  |
| Rated voltage (V)  | V            | 20      |  |  |  |
| Rated voltage type |              | Battery |  |  |  |
| Technology         |              | LED     |  |  |  |