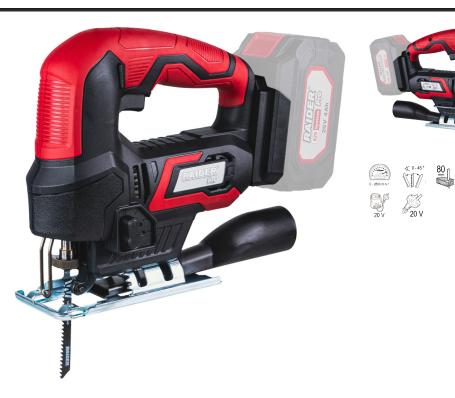

## R20 Cordless Jig Saw quick 80mm Solo RDP-KJS20

## Art. number: **030173** Barcode: **3800972030619**

✓ The RDP-KJS20 is equipped with a powerful motor capable of cutting up to 80mm in wood and 10mm in metal, making it suitable for a wide range of applications

 The Quick-system for rapid replacement of knives, eliminates the need for additional tools. This allows you to change the cutting tool within seconds and continue working without interruption
Sliding base that allows adjustment of the cutting angle
The ergonomic rubberized handle provides a comfortable grip and minimizes fatigue during prolonged use

 The machine comes without battery and charger