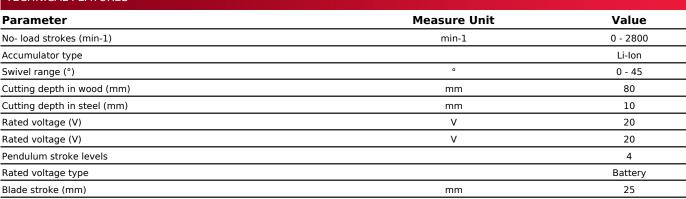

## R20 Cordless Jig Saw quick 80mm Solo RDP-KJS20

## Art. number: **030173** Barcode: **3800972030619**

✓ The RDP-KJS20 is equipped with a powerful motor capable of cutting up to 80mm in wood and 10mm in metal, making it suitable for a wide range of applications

 The Quick-system for rapid replacement of knives, eliminates the need for additional tools. This allows you to change the cutting tool within seconds and continue working without interruption
Sliding base that allows adjustment of the cutting angle
The ergonomic rubberized handle provides a comfortable grip and minimizes fatigue during prolonged use

 The machine comes without battery and charger

## **TECHNICAL FEATURES**





## LOGISTICS INFORMATION

|                 |          | Width                  |            | Net                           |                |
|-----------------|----------|------------------------|------------|-------------------------------|----------------|
| Type of package | Quantity | Length                 | Volume     | Brutto                        | Barcode        |
|                 |          | Height                 |            | Tara                          |                |
| pieces          | 1 pieces | 27.5 x 10 x 31.9351 cm | 0.00878 m3 | 2.3333 - 2.4167 - 0.0833 kg   | 3800972030619  |
| carton          | 6 pieces | 29 x 39.5 x 46 cm      | 0.05269 m3 | 14.5000 - 14.5000 - 0.0000 kg | 38009720306198 |