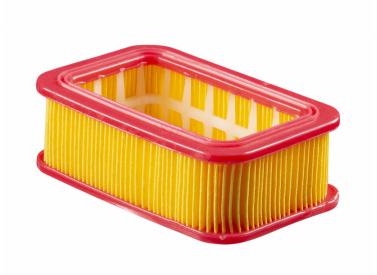

## **Air Filter for RDP-GCS25**

Art. number: **140125** 

Barcode: **3800972019706** 

✓ Special filter with a multiplied filtration area

- ✓ Made of a special filtration material which captures even the finest of particles
- ✓ Exceptionally quick & easy mounting
- ✓ Suitable for RDP-GCS25