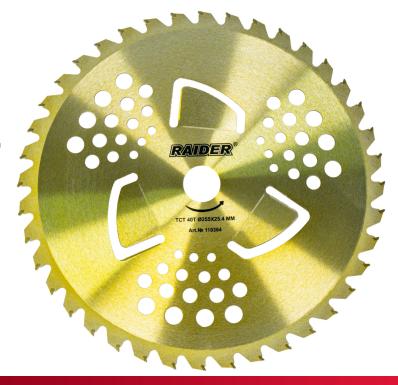

## Blade for brush cutter 40TCT & Weeder 3T Ø255x25.4 mm

## Art. number: **110364** Barcode: **3800972032101**

 It is made of high-quality steel with the presence of hardened teeth

 It is designed for mowing grass and weeds even with a thicker trunk diameter
The disc is light and comfortable to work with, providing greater precision during work

## TECHNICAL FEATURES

| Parameter              | Measure Unit | Value |  |
|------------------------|--------------|-------|--|
| Number of teeth (pcs.) | pcs          | 40    |  |
| Outer diameter (mm)    | mm           | 255   |  |
| Inner diameter (mm)    | mm           | 25.4  |  |