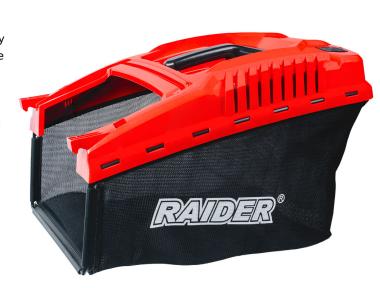

## Grass Bag for Lawn Mower 53cm 70L RD-GLM10

Art. number: 110360

Barcode: **3800972031524** 

✓ The basket is light and easy to install and remove from the mower, which provides quick and convenient maintenance ✓ It is designed with a capacity sufficient to collect a

significant amount of grass clippings, which reduces the need for frequent emptying and facilitates the mowing process

✓ In addition, its special construction allows good ventilation and effective compression of the grass inside the basket