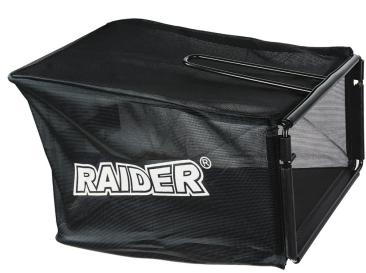

## Grass Bag for Lawn Mower 40cm 40L RD-GLM01S

Art. number: **110356** 

Barcode: **3800972031487** 

✓ The basket is light and easy to install and remove from the mower, which provides quick and convenient maintenance ✓ It is designed with a capacity sufficient to collect a significant amount of grass clippings, which reduces the need for frequent emptying and facilitates the mowing process

✓ In addition, its special construction allows good ventilation and effective compression of the grass inside the basket

| TECHNICAL FEATURES |              |        |
|--------------------|--------------|--------|
| Parameter          | Measure Unit | Value  |
| Capacity (I)       | I            | 40     |
| Application        |              | GLM01S |