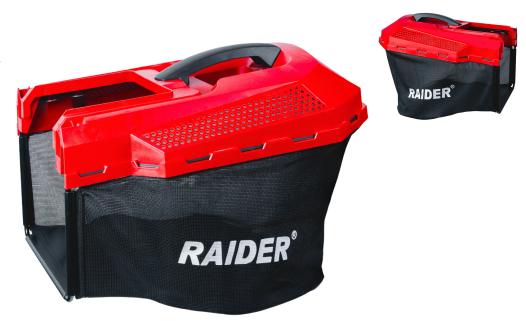

## Grass Bag for Lawn Mower 43cm 50L RD-LM34

## Art. number: **110355** Barcode: **3800972031470**

 The basket is light and easy to install and remove from the mower, which provides quick and convenient maintenance
It is designed with a capacity sufficient to collect a significant amount of grass clippings, which reduces the need for frequent emptying and facilitates the mowing process

✓ In addition, its special construction allows good ventilation and effective compression of the grass inside the basket