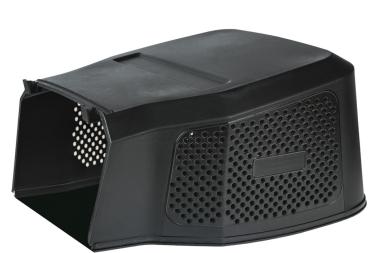

## Grass Bag for Lawn Mower 32cm 30L RD-LM30

Art. number: **110352** 

Barcode: **3800972031449** 

✓ The basket is light and easy to install and remove from the mower, which provides quick and convenient maintenance It is designed with a capacity sufficient to collect a significant amount of grass clippings Its special construction allows good ventilation and effective compression of the grass inside the basket