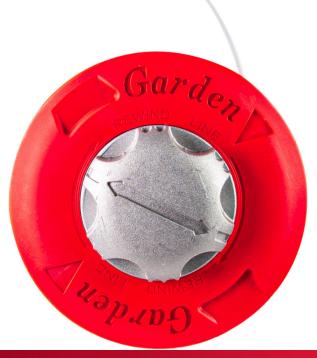

## Easy load tap&go trimmer head M10x1.25LH Red Metal PA RD

Art. number: **110338** 

Barcode: **3800972030510** 

✓ Head for fast reloading with the cord without even being disassembled from the

machine head

✓ Universal trimmer head with thread type: left

- ✓ Metal cord release button
- ✓ Made of high quality polyamide
- ✓ Cord diameter: 2.4 mm
- ✓ Exceptional resistance to wear and high thermal loads
- ✓ Thicker shoots and tough weeds can be cut easily
- $\checkmark$  Suitable for gasoline and

electric trimmers

| TECHNICAL FEATURES          |              |       |
|-----------------------------|--------------|-------|
| Parameter                   | Measure Unit | Value |
| Trimmer line thickness (mm) | mm           | 2.4   |
| Trimmer head length (m)     | m            | 10    |
| Trimmer line type           |              | Round |