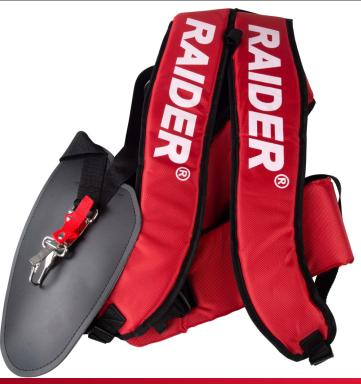

## Harness wide shoulder straps & soft padding Red RD

Art. number: **110330** 

Barcode: **3800972030435** 

 Ergonomic saddle that optimally distributes the weight between the shoulders, chest and back

✓ It has wide adjustable straps and a quick release buckle

✓ A thigh pad that has a hook for attaching to the machine

| TECHNICAL FEATURES |              |         |
|--------------------|--------------|---------|
| Parameter          | Measure Unit | Value   |
| Material           |              | Textile |