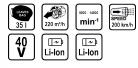

## TECHNICAL FEATURES

| Parameter                      | Measure Unit | Value                      |  |
|--------------------------------|--------------|----------------------------|--|
| Bag capacity (l)               | I            | 35                         |  |
| Maximum delivery rate (m³/h)   | m³/h         | 220                        |  |
| Maximum no- load speed (min-1) | min-1        | 8000 - 14000               |  |
| Maximum air flow speed (km/h)  | km/h         | 200                        |  |
| Rated voltage (V)              | V            | 40                         |  |
| Adjustable load speed          |              | NO                         |  |
| Battery type                   |              | Li-Ion                     |  |
| Rated voltage type             |              | Battery                    |  |
| Battery accumulator type       |              | Li-Ion                     |  |
| Functions                      |              | Vacuuming,Blowing,Mulching |  |
| Shredding ratio                |              | 9:1                        |  |