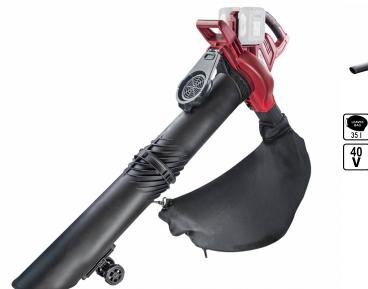

## R20 Cordless Blower Vac. & Shredder 40V 35L Solo RDP-SEBV20

## Art. number: **077403** Barcode: **3800972023581**

Possibility to adjust the speed

 Extremely light and comfortable even when working with one hand
Powerful and efficient engine with turbine technology
Convert from blow mode to suction mode in just a few seconds

 Equipped with a belt that provides added convenience for long-term operation

| EQUIPMENT      |       |
|----------------|-------|
| Belt           | 1 pc. |
| Extension tube | 1 pc. |
| Wheels         | 1 pc. |
| Leaf bag       | 1 pc. |

| LOGISTICS INFORMATION |          |                 |            |                             |               |
|-----------------------|----------|-----------------|------------|-----------------------------|---------------|
| Type of package       | Quantity | Width<br>Length | Volume     | Net<br>Brutto               | Barcode       |
|                       | Quantity | Height          | volume     | Tara                        | Barcoue       |
| pieces                | 1 pieces | 61 x 35 x 32 cm | 0.06832 m3 | 5.0000 - 5.3700 - 0.3700 kg | 3800972023581 |