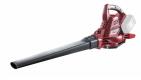

## R20 Cordless Blower Vac. & Shredder 40V 35L Solo RDP-SEBV20

## Art. number: **077403** Barcode: **3800972023581**

Possibility to adjust the speed

 Extremely light and comfortable even when working with one hand
Powerful and efficient engine with turbine technology
Convert from blow mode to suction mode in just a few seconds