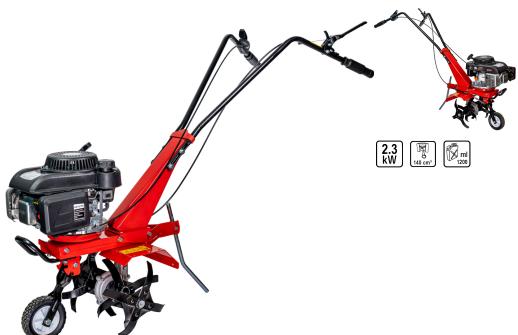

## Gasoline Tiller 140cc 2.3kW (3.1hp) 40cm RD-T12

Art. number: **076912** 

Barcode: **3800972029255** 

✓ "RD-T12" suitable for processing small to mediumsized yard and garden areas

- ✓ Easy to maneuver thanks to its relatively small dimensions
- ✓ The petrol tiller "RD-T12" enables milling in a width of up to 400mm, and the depth can be adjusted in the range from 150 to 260mm
- $\checkmark$  The model has 1 main front gear

| TECHNICAL FEATURES        |              |            |
|---------------------------|--------------|------------|
| Parameter                 | Measure Unit | Value      |
| Rated input power (kW)    | kW           | 2.3        |
| Engine displacement (cm³) | cm³          | 140        |
| Fuel tank capacity (ml)   | ml           | 1200       |
| Work depth (mm)           | mm           | 150 - 260  |
| Clearing width (mm)       | mm           | 400        |
| Rated voltage type        |              | Gasoline   |
| Gearbox                   |              | Front gear |