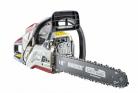

## Gasoline Chain Saw 450mm (18") 2400W 72 RDP-GCS26

Art. number: **076708** 

Barcode: 3800972024236

- ✓ Powerful and at the same time economical engine
- ✓ High efficiency air filter
- ✓ Automatic vacuum cleaner
- ✓ Basic two-component handle with soft and non-slip coating
- ✓ Effective four-point antivibration system with special vibration-absorbing pads, ensuring safe and secure operation
- ✓ "Easy On" a system for easy and smooth starting

| EQUIPMENT           |       |
|---------------------|-------|
| Guide Bar           | 1 pc. |
| Chain               | 1 pc. |
| Container           | 1 pc. |
| CCombination wrench | 1 pc. |

| LOGISTICS INFORMATION |          |                           |            |                               |                |
|-----------------------|----------|---------------------------|------------|-------------------------------|----------------|
| Type of package       | Quantity | Width<br>Length<br>Height | Volume     | Net<br>Brutto<br>Tara         | Barcode        |
| pieces                | 1 pieces | 49 x 26 x 30 cm           | 0.03822 m3 | 7.1000 - 7.5000 - 0.4000 kg   | 3800972024236  |
| carton                | 2 pieces | 45 x 52 x 28 cm           | 0.06552 m3 | 15.0000 - 15.0000 - 0.0000 kg | 38009720242366 |