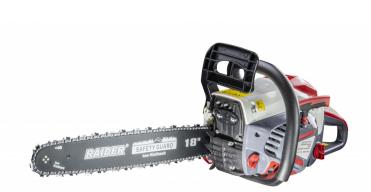

## Gasoline Chain Saw 450mm (18") 2400W 72 RDP-GCS26

Art. number: **076708** 

Barcode: 3800972024236

- ✓ Powerful and at the same time economical engine
- ✓ High efficiency air filter
- ✓ Automatic vacuum cleaner
- ✓ Basic two-component handle with soft and non-slip coating
- ✓ Effective four-point antivibration system with special vibration-absorbing pads, ensuring safe and secure operation
- ✓ "Easy On" a system for easy and smooth starting

| EQUIPMENT           |       |
|---------------------|-------|
| Guide Bar           | 1 pc. |
| Chain               | 1 pc. |
| Container           | 1 pc. |
| CCombination wrench | 1 pc. |

| LOGISTICS INFORMATION |          |                           |            |                               |                |
|-----------------------|----------|---------------------------|------------|-------------------------------|----------------|
| Type of package       | Quantity | Width<br>Length<br>Height | Volume     | Net<br>Brutto<br>Tara         | Barcode        |
| pieces                | 1 pieces | 49 x 26 x 30 cm           | 0.03822 m3 | 7.1000 - 7.5000 - 0.4000 kg   | 3800972024236  |
| carton                | 2 pieces | 45 x 52 x 28 cm           | 0.06552 m3 | 15.0000 - 15.0000 - 0.0000 kg | 38009720242366 |