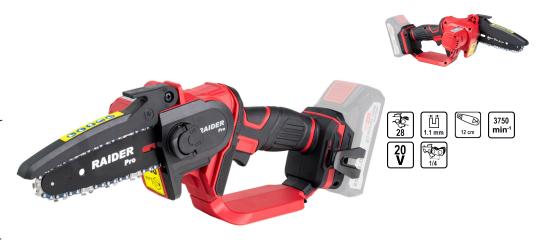

## R20 Cordless Garden Pruner 120mm 1/4".043" Solo RDP-YGP20

Art. number: 075761

Barcode: **3800972032392** 

✓ Convenient and practical, extremely suitable for trimming and shaping trees and bushes, cutting wooden

beams, etc.

✓ It has a cover located over the cutting chain, ensuring safety during operation

- ✓ Quick and easy keyless chain tensioning system
- ✓ A firm and secure grip, thanks to the thin handle, which is equipped with a soft anti-slip coating
- ✓ The machine comes without battery and charger

| TECHNICAL FEATURES             |              |         |  |
|--------------------------------|--------------|---------|--|
| Parameter                      | Measure Unit | Value   |  |
| Number of lead units           |              | 28      |  |
| Chain gauge (mm)               | mm           | 1.1     |  |
| Guide rail length (cm)         | cm           | 12      |  |
| Maximum no- load speed (min-1) | min-1        | 3750    |  |
| Rated voltage (V)              | V            | 20      |  |
| Chain speed (m/s)              | m/s          | 4.9     |  |
| Rated voltage type             |              | Battery |  |
| Chain pitch (")                |              | 1/4     |  |