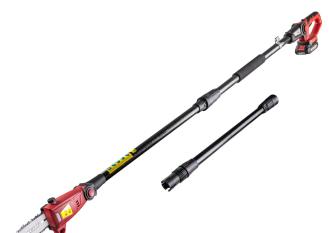

## R20 Cordless Pole saw 200mm SDS 3/8"1.3mm 33 2Ah 3m RDP-PS20

Art. number: 075739

Barcode: 3800972029309

✓ It has an additional pole and an articulated rotating head for easy reaching and handling of high branches

- ✓ The height can be adjusted from 2400 mm to 3000 mm.
- ✓ The machine is equipped with an oil indicator and automatic chain lubrication function
- ✓ Brake activation time 0.12 s.

| TECHNICAL FEATURES             |              |         |
|--------------------------------|--------------|---------|
| Parameter                      | Measure Unit | Value   |
| Number of lead units           |              | 33      |
| Brake reaction time (sec)      | sec          | 0.12    |
| Chain gauge (mm)               | mm           | 1.3     |
| Guide rail length (cm)         | cm           | 20      |
| Rated voltage (V)              | V            | 20      |
| Maximum oil tank capacity (ml) | ml           | 90      |
| Chain speed (m/s)              | m/s          | 5       |
| Rated voltage type             |              | Battery |
| Chain pitch (")                |              | 3/8     |