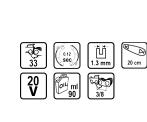

- ✓ The height can be adjusted from 2400 mm to 3000 mm.
- ✓ The machine is equipped with an oil indicator and automatic chain lubrication function
- ✓ Brake activation time 0.12 s.

| TECHNICAL FEATURES             |              |         |
|--------------------------------|--------------|---------|
| Parameter                      | Measure Unit | Value   |
| Number of lead units           |              | 33      |
| Brake reaction time (sec)      | sec          | 0.12    |
| Chain gauge (mm)               | mm           | 1.3     |
| Guide rail length (cm)         | cm           | 20      |
| Rated voltage (V)              | V            | 20      |
| Maximum oil tank capacity (ml) | ml           | 90      |
| Chain speed (m/s)              | m/s          | 5       |
| Rated voltage type             |              | Battery |
| Chain pitch (")                |              | 3/8     |