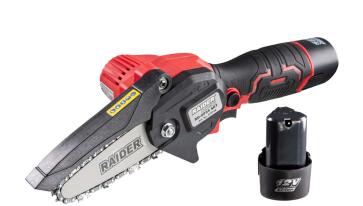

## Cordless Garden Pruner 12V 4" 2x2Ah 3 chains in case RD-GP24

Art. number: **075726**Barcode: **3800972026742** 

✓ With its compact design, the RD-GP24 provides ease of

use and minimizes strain on

the operator's wrist

✓ Protective fuse to prevent the scattering of flying particles during operation

- ✓ Lock button for safe start
- ✓ It has an efficient cutter chain ensuring fast and smooth pruning of shrubs, branches and wood
- ✓ 2 x Li-lon batteries ensure long life and maximum performance
- ✓ The high chain speed of 5.8 m / s guarantees fast results and clean cutting