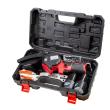

| EQUIPMENT    |        |
|--------------|--------|
| Battery 2Ah. | 2 pcs. |
| Charger      | 1 pc.  |
| Guide Bar    | 1 pc.  |
| Chain        | 3 pcs. |
| Tool case    | 1 pc.  |

| LOGISTICS INFORMATION |           |                     |            |                               |                |
|-----------------------|-----------|---------------------|------------|-------------------------------|----------------|
|                       |           | Width               |            | Net                           |                |
| Type of package       | Quantity  | Length              | Volume     | Brutto                        | Barcode        |
|                       |           | Height              |            | Tara                          |                |
| pieces                | 1 pieces  | 35 x 12 x 20 cm     | 0.00840 m3 | 1.9800 - 2.2000 - 0.2200 kg   | 3800972026742  |
| carton                | 10 pieces | 35.5 x 63 x 43.5 cm | 0.09729 m3 | 22.0000 - 22.0000 - 0.0000 kg | 38009720267420 |