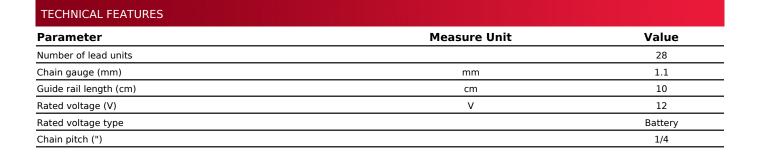

## Cordless Garden Pruner12V 100mm1/4"1.1mm28 2x2Ah RD-GP21 Set

Art. number: **075720** Barcode: **3800972024281** 

✓ With its compact design, the RD-GP21 provides ease of use and minimizes strain on the operator's wrist Protective fuse to prevent the scattering of flying particles during operation ✓ Lock button for safe start ✓ It has an efficient cutter chain ensuring fast and smooth pruning of shrubs, branches and wood ✓ 2 x Li-Ion batteries ensure long life and maximum performance ✓ The high chain speed of 5.8 m / s guarantees fast results

and clean cutting

| EQUIPMENT |       |
|-----------|-------|
| Battery   | 2 pc. |
| Charger   | 1 pc. |

| LOGISTICS INFORMATION |           |                 |            |                               |                |
|-----------------------|-----------|-----------------|------------|-------------------------------|----------------|
|                       |           | Width           |            | Net                           |                |
| Type of package       | Quantity  | Length          | Volume     | Brutto                        | Barcode        |
|                       |           | Height          |            | Tara                          |                |
| pieces                | 1 pieces  | 35 x 12 x 12 cm | 0.00504 m3 | 1.4250 - 1.5833 - 0.1583 kg   | 3800972024281  |
| carton                | 12 pieces | 36 x 47 x 41 cm | 0.06937 m3 | 19.0000 - 19.0000 - 0.0000 kg | 38009720242816 |