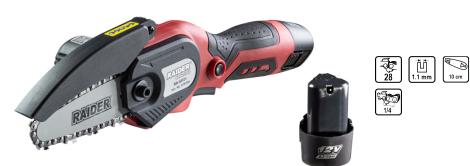

## Cordless Garden Pruner12V 100mm1/4"1.1mm28 2x2Ah RD-GP21 Set

Art. number: **075720** Barcode: **3800972024281** 

✓ With its compact design, the RD-GP21 provides ease of use and minimizes strain on the operator's wrist Protective fuse to prevent the scattering of flying particles during operation ✓ Lock button for safe start ✓ It has an efficient cutter chain ensuring fast and smooth pruning of shrubs, branches and wood ✓ 2 x Li-Ion batteries ensure long life and maximum performance ✓ The high chain speed of 5.8 m / s guarantees fast results

and clean cutting

| EQUIPMENT |       |
|-----------|-------|
| Battery   | 2 pc. |
| Charger   | 1 pc. |

| LOGISTICS INFORMATION |           |                 |            |                               |                |
|-----------------------|-----------|-----------------|------------|-------------------------------|----------------|
|                       |           | Width           |            | Net                           |                |
| Type of package       | Quantity  | Length          | Volume     | Brutto                        | Barcode        |
|                       |           | Height          |            | Tara                          |                |
| pieces                | 1 pieces  | 35 x 12 x 12 cm | 0.00504 m3 | 1.4250 - 1.5833 - 0.1583 kg   | 3800972024281  |
| carton                | 12 pieces | 36 x 47 x 41 cm | 0.06937 m3 | 19.0000 - 19.0000 - 0.0000 kg | 38009720242816 |