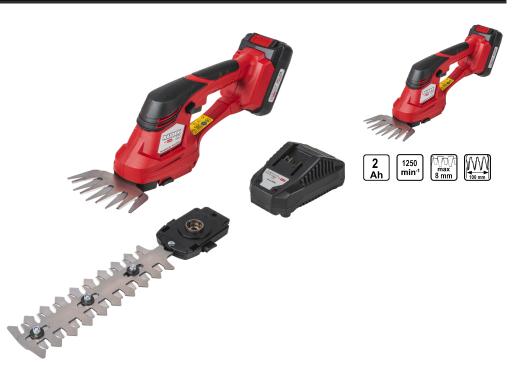

## R20 Cordless Grass Shears&Hedge Trimmer 2in1 2Ah RDP-KGSHT20

Art. number: **075557** Barcode: **3800972030800** 

 The sharp and robust hedge cutter allows easy and quick shaping of ornamental shrubs, hedges and small branches
The tool has an easy blade change system that does not require the use of additional tools

 Specially designed blade for precise and efficient trimming of lawns, especially in hard-toreach places

✓ The scissors are designed to be light and comfortable to use, with an ergonomic handle that provides comfort and control during extended use

| Measure Unit |         |
|--------------|---------|
|              | Value   |
| mm           | 200     |
| Ah           | 2       |
| min-1        | 1250    |
| V            | 20      |
| mm           | 8       |
|              | Battery |
| mm           | 100     |
|              | mm      |

| EQUIPMENT                |           |
|--------------------------|-----------|
| Knife for cutting bushes | <br>1 pc. |
| Grass cutting knife      | 1 pc.     |
| Battery 2Ah.             | 1 pc.     |
| Charger                  | <br>1 pc. |