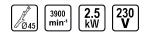

## TECHNICAL FEATURES

| Measure Unit | Value                    |
|--------------|--------------------------|
| mm           | 45                       |
| min-1        | 3900                     |
| kW           | 2.5                      |
| V            | 230                      |
|              | Corded - Electrical Grid |
|              | mm<br>min-1<br>kW        |