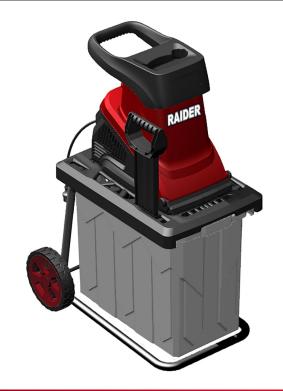

## Shredder 2500W 45mm 60L RD-ESH03

Art. number: **075353** Barcode: **3800972033443** 

 "RD-ESH03" is capable of shredding branches up to
45mm in diameter, making it suitable for a variety of garden applications

✓ The waste collection bin has a volume of 60 litres, which provides enough space to collect a large amount of waste before it needs to be emptied

 With a power of 2500W, the model provides high performance

 ✓ "RD-ESH03" is equipped with wheels, which makes it easy to move it around the garden