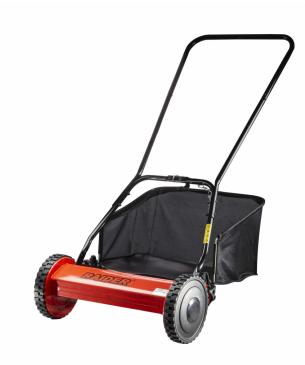

## Hand Push Lawn Mower 40cm 300m2 RD-HLM37

Art. number: **075342** 

Barcode: **3800972024243** 

✓ The hand mower is designed for mowing small lawns at home

- ✓ Possibility to adjust the cutting height
- ✓ Easy to use without the need for refueling or access to electricity
- ✓ Cutting width of 400mm

| TECHNICAL FEATURES        |              |       |
|---------------------------|--------------|-------|
| Parameter                 | Measure Unit | Value |
| Maximum cutting area (m²) | m²           | 300   |
| Width (mm)                | mm           | 400   |