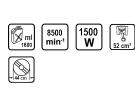

| TECHNICAL FEATURES                 |              |          |  |
|------------------------------------|--------------|----------|--|
| Parameter                          | Measure Unit | Value    |  |
| Tank capacity (ml)                 | ml           | 1600     |  |
| Length (mm)                        | mm           | 1850     |  |
| Maximum no- load speed (min-1)     | min-1        | 8500     |  |
| Rated input power (W)              | W            | 1500     |  |
| Work volume (cm³)                  | cm³          | 52       |  |
| Rated voltage type                 |              | Gasoline |  |
| Mowing width (cm)                  | cm           | 44       |  |
| Mowing width (blade diameter) (mm) | mm           | 255      |  |