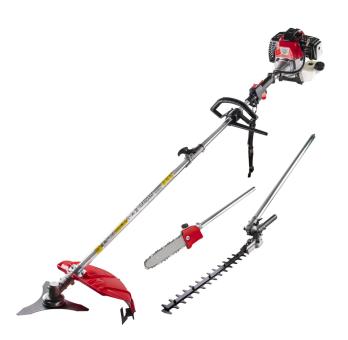

## Gasoline Brush Cutter Detachable shaft 4 in 1 1.5kW RD-GBC23

Art. number: **075010** 

Barcode: **3800972020214** 

- ✓ Housing made of steel
- ✓ Aluminum guide tube on

the main shaft

- ✓ Two-stroke, single-cylinder engine with air cooling
- ✓ Manual engine start
- ✓ Cutting width with metal knife of 255 mm
- ✓ Cutting width with cord of 440 mm
- ✓ Additional accessories in the set

| EQUIPMENT                                              |       |
|--------------------------------------------------------|-------|
| Blade                                                  | 1 pc. |
| Trimmer line and head                                  | 1 pc. |
| Guard                                                  | 1 pc. |
| Combination wrench                                     | 1 pc. |
| Container                                              | 1 pc. |
| Pole Saw Head with tube for Gasoline Brush Cutter      | 1 pc. |
| Hedge Trimmer Head with tube for Gasoline Brush Cutter | 1 pc. |