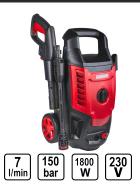

the water jet ensures a stable

flow of water

| TECHNICAL FEATURES            |              |                          |  |
|-------------------------------|--------------|--------------------------|--|
| Parameter                     | Measure Unit | Value                    |  |
| Maximum delivery rate (l/min) | l/min        | 7                        |  |
| Pressure (bar)                | bar          | 150                      |  |
| Sound & noise level (dB)      | dB           | 73                       |  |
| Rated input power (W)         | W            | 1800                     |  |
| Rated voltage (V)             | V            | 230                      |  |
| Rated voltage type            |              | Corded - Electrical Grid |  |