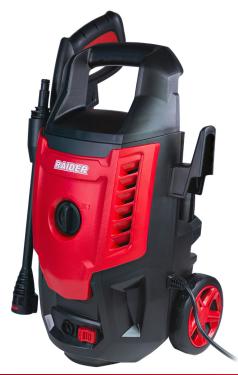

## High Pressure Cleaner 1800W 15MPa 7L/min RD-HPC12

Art. number: **072112** 

Barcode: 3800972034624

✓ Powerful 1800W motor Providing enough power to
tackle a variety of dirt. This
makes it suitable for cleaning
cars, yards, garden furniture,
terraces and other surfaces
✓ The pressure of 15
megapascals (about 150 bars)
enables effective cleaning of
even stubborn dirt. This power
ensures that the water jet can
remove dirt, mud and stains
quickly and easily
✓ With a flow rate of 7 l/min,

the water jet ensures a stable

flow of water

| TECHNICAL FEATURES            |              |                          |  |
|-------------------------------|--------------|--------------------------|--|
| Parameter                     | Measure Unit | Value                    |  |
| Maximum delivery rate (l/min) | l/min        | 7                        |  |
| Pressure (bar)                | bar          | 150                      |  |
| Sound & noise level (dB)      | dB           | 73                       |  |
| Rated input power (W)         | W            | 1800                     |  |
| Rated voltage (V)             | V            | 230                      |  |
| Rated voltage type            |              | Corded - Electrical Grid |  |

| EQUIPMENT                   |       |
|-----------------------------|-------|
| Bit                         | 1 pc. |
| Pistol                      | 1 pc. |
| Hose                        | 1 pc. |
| Nozzle                      | 1 pc. |
| Quick connector with filter | 1 pc. |