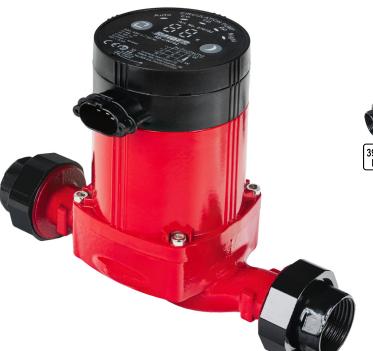

## Circulation Pump 60W 1,1/2" 65L/min 8m 110°C RD-CWP82

## Art. number: **070182** Barcode: **3800972032224**

 The circulation pump model RD-CWP82 is intended for use in heating systems in order to ensure a constant flow of fluids (water or other heat carrier) in closed circuits. It is an ideal solution for systems requiring efficient circulation with low energy consumption
The pump has a power of 60W, making it efficient enough to maintain optimal flow in small to medium-sized heating systems

Pump inlet and outlet are 1
1/2" threaded, allowing easy connection to standard heating systems

✓ The maximum head that the pump can achieve is 8 meters. This determines the height to which it can lift the fluid in the system

✓ The maximum flow that the pump can provide is 65 liters per minute (L/min). This means that it is suitable for systems that require a moderate volume of heat carrier circulation

| TECHNICAL FEATURES          |              |                          |  |
|-----------------------------|--------------|--------------------------|--|
| Parameter                   | Measure Unit | Value                    |  |
| Maximum delivery rate (l/h) | l/h          | 3900                     |  |
| Maximum delivery height (m) | m            | 8                        |  |
| Rated input power (W)       | W            | 60                       |  |
| Rated voltage (V)           | V            | 230                      |  |
| Rated voltage type          |              | Corded - Electrical Grid |  |