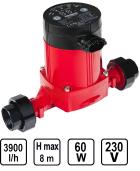

✓ The maximum flow that the pump can provide is 65 liters per minute (L/min). This means that it is suitable for systems that require a moderate volume of heat carrier circulation

| TECHNICAL FEATURES          |              |                          |  |
|-----------------------------|--------------|--------------------------|--|
| Parameter                   | Measure Unit | Value                    |  |
| Maximum delivery rate (l/h) | l/h          | 3900                     |  |
| Maximum delivery height (m) | m            | 8                        |  |
| Rated input power (W)       | W            | 60                       |  |
| Rated voltage (V)           | V            | 230                      |  |
| Rated voltage type          |              | Corded - Electrical Grid |  |