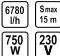

| TECHNICAL FEATURES          |              |                          |  |  |  |
|-----------------------------|--------------|--------------------------|--|--|--|
| Parameter                   | Measure Unit | Value                    |  |  |  |
| Rope length (m)             | m            | 15                       |  |  |  |
| Cable length (m)            | m            | 15                       |  |  |  |
| Maximum delivery rate (I/h) | l/h          | 6780                     |  |  |  |
| Maximum suction depth (m)   | m            | 15                       |  |  |  |
| Maximum delivery height (m) | m            | 73                       |  |  |  |
| Discharge port (")          | Inch         | 1                        |  |  |  |
| Rated input power (W)       | W            | 750                      |  |  |  |
| Rated voltage (V)           | V            | 230                      |  |  |  |
| Туре                        |              | Deep Well                |  |  |  |
| Rated voltage type          |              | Corded - Electrical Grid |  |  |  |