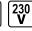

| TECHNICAL FEATURES          |              |                          |  |  |  |
|-----------------------------|--------------|--------------------------|--|--|--|
| Parameter                   | Measure Unit | Value                    |  |  |  |
| Rope length (m)             | m            | 15                       |  |  |  |
| Cable length (m)            | m            | 15                       |  |  |  |
| Maximum delivery rate (I/h) | l/h          | 6780                     |  |  |  |
| Maximum suction depth (m)   | m            | 15                       |  |  |  |
| Maximum delivery height (m) | m            | 73                       |  |  |  |
| Discharge port (")          | Inch         | 1                        |  |  |  |
| Rated input power (W)       | W            | 750                      |  |  |  |
| Rated voltage (V)           | V            | 230                      |  |  |  |
| Туре                        |              | Deep Well                |  |  |  |
| Rated voltage type          |              | Corded - Electrical Grid |  |  |  |