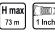

| TECHNICAL FEATURES          |              |                          |  |  |  |
|-----------------------------|--------------|--------------------------|--|--|--|
| Parameter                   | Measure Unit | Value                    |  |  |  |
| Rope length (m)             | m            | 15                       |  |  |  |
| Cable length (m)            | m            | 15                       |  |  |  |
| Maximum delivery rate (I/h) | l/h          | 6780                     |  |  |  |
| Maximum suction depth (m)   | m            | 15                       |  |  |  |
| Maximum delivery height (m) | m            | 73                       |  |  |  |
| Discharge port (")          | Inch         | 1                        |  |  |  |
| Rated input power (W)       | W            | 750                      |  |  |  |
| Rated voltage (V)           | V            | 230                      |  |  |  |
| Туре                        |              | Deep Well                |  |  |  |
| Rated voltage type          |              | Corded - Electrical Grid |  |  |  |