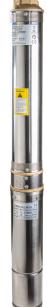

## Deep Well Submersible Pump 0,75kW1" 113L/min 73m 10T RD-**WP71**

Art. number: 070178

in non-return valve

Barcode: 3800972030343

✓ High-quality submersible pump with excellent operational parameters - up to 73 m. water pressure ✓ Ideal for watering yards or irrigation in agriculture, but also for feeding water systems in homes or businesses ✓ Features brass tip with built-