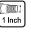

| TECHNICAL FEATURES          |              |                          |  |  |  |
|-----------------------------|--------------|--------------------------|--|--|--|
| Parameter                   | Measure Unit | Value                    |  |  |  |
| Rope length (m)             | m            | 15                       |  |  |  |
| Cable length (m)            | m            | 15                       |  |  |  |
| Maximum delivery rate (I/h) | l/h          | 6780                     |  |  |  |
| Maximum suction depth (m)   | m            | 15                       |  |  |  |
| Maximum delivery height (m) | m            | 73                       |  |  |  |
| Discharge port (")          | Inch         | 1                        |  |  |  |
| Rated input power (W)       | W            | 750                      |  |  |  |
| Rated voltage (V)           | V            | 230                      |  |  |  |
| Туре                        |              | Deep Well                |  |  |  |
| Rated voltage type          |              | Corded - Electrical Grid |  |  |  |