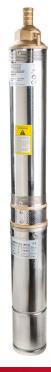

## Deep Well Submersible Pump 0,55kW 1" 114L/min 56m 8T RD-**WP70**

Art. number: **070177** 

Barcode: 3800972030336

✓ High-quality submersible pump with excellent operational parameters - up to 56 m. water pressure ✓ Ideal for watering yards or irrigation in agriculture, but also for feeding water systems

✓ Features brass tip with builtin non-return valve

in homes or businesses

| TECHNICAL FEATURES          |              |                          |  |  |  |
|-----------------------------|--------------|--------------------------|--|--|--|
| Parameter                   | Measure Unit | Value                    |  |  |  |
| Rope length (m)             | m            | 15                       |  |  |  |
| Cable length (m)            | m            | 15                       |  |  |  |
| Maximum delivery rate (I/h) | l/h          | 6840                     |  |  |  |
| Maximum suction depth (m)   | m            | 15                       |  |  |  |
| Maximum delivery height (m) | m            | 56                       |  |  |  |
| Discharge port (")          | Inch         | 1                        |  |  |  |
| Rated input power (W)       | W            | 550                      |  |  |  |
| Rated voltage (V)           | V            | 230                      |  |  |  |
| Туре                        |              | Deep Well                |  |  |  |
| Rated voltage type          |              | Corded - Electrical Grid |  |  |  |