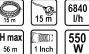

✓ Features brass tip with builtin non-return valve

in homes or businesses

| TECHNICAL FEATURES          |              |                          |  |  |  |
|-----------------------------|--------------|--------------------------|--|--|--|
| Parameter                   | Measure Unit | Value                    |  |  |  |
| Rope length (m)             | m            | 15                       |  |  |  |
| Cable length (m)            | m            | 15                       |  |  |  |
| Maximum delivery rate (I/h) | l/h          | 6840                     |  |  |  |
| Maximum suction depth (m)   | m            | 15                       |  |  |  |
| Maximum delivery height (m) | m            | 56                       |  |  |  |
| Discharge port (")          | Inch         | 1                        |  |  |  |
| Rated input power (W)       | W            | 550                      |  |  |  |
| Rated voltage (V)           | V            | 230                      |  |  |  |
| Туре                        |              | Deep Well                |  |  |  |
| Rated voltage type          |              | Corded - Electrical Grid |  |  |  |