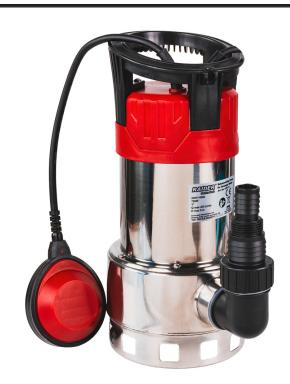

## Submersible Inox Pump 750W 1" 233L/min 8m INOX RD-WP64

Art. number: **070171** 

Barcode: **3800972030275** 

- ✓ Compact design easy to carry and install in narrow and hard-to-reach places
- ✓ 750W power provides efficient pumping of water with minimal consumption of

electricity

- ✓ Durable housing made of high-quality materials, resistant to corrosion and mechanical damage, which guarantees long-term operation of the pump
- ✓ The "RD-WP64" submersible water pump is a reliable and efficient solution for all water pumping tasks, providing excellent results and ease of use

| Parameter                    | Measure Unit | Value                    |
|------------------------------|--------------|--------------------------|
| Cable length (m)             | m            | 10                       |
| Maximum particle size (mm)   | mm           | 20                       |
| Maximum delivery rate (l/h)  | l/h          | 13980                    |
| Maximum submersion depth (m) | m            | 7                        |
| Maximum delivery height (m)  | m            | 8                        |
| Discharge port (")           | Inch         | 1                        |
| Rated input power (W)        | W            | 750                      |
| Rated voltage (V)            | V            | 230                      |
| Application                  | <u> </u>     | Sewage Water             |
| Rated voltage type           |              | Corded - Electrical Grid |
| Pump material                |              | INOX                     |