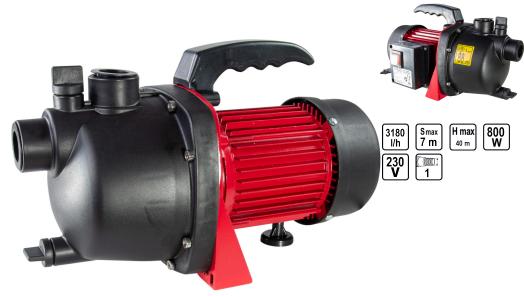

## Self-priming Pump 800W 1" 53L/min 40m RD-WP48

Art. number: **070156** 

Barcode: **3800972029125** 

✓ A self-priming pump in which the process of water entering and passing through the ejector creates a vacuum in the suction part, thus helping to fill the chamber more easily the first time the pump is started

| TECHNICAL FEATURES          |              |                          |
|-----------------------------|--------------|--------------------------|
| Parameter                   | Measure Unit | Value                    |
| Maximum delivery rate (l/h) | l/h          | 3180                     |
| Maximum suction depth (m)   | m            | 7                        |
| Maximum delivery height (m) | m            | 40                       |
| Rated input power (W)       | W            | 800                      |
| Rated voltage (V)           | V            | 230                      |
| Rated voltage type          |              | Corded - Electrical Grid |
| Suction apature (")         |              | 1                        |