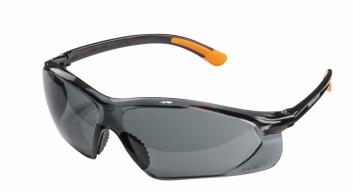

## Safety glasses SG01 with dark lenses TMP

Art. number: **561402** 

Barcode: 3800972024144

✓ Open type glasses with tinted lenses

- ✓ Extremely light, with a soft nose pad for better comfort
- ✓ Rubberized tips on the frames reduce the tension in the ear area
- ✓ Enlarged field of view with side protection
- ✓ Polycarbonate lenses provide protection against impact and harmful UV rays
- ✓ Optical class 1
- ✓ Standard EN166 EN170