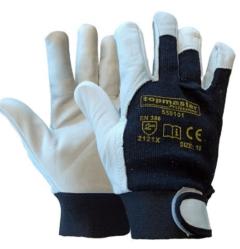

## Assembly gloves PG1, size 11 TMP

Art. number: **558107** Barcode: **3800972025738** 

✓ Soft and elastic goatskin leather on the palms

- High mobility of the thumb and forefinger
- Fingertip reinforcementsCotton back, allowing the
- hand to breathe and not calling allergic rashes. ✓ Elastic Velcro cuff in the
- wrist area