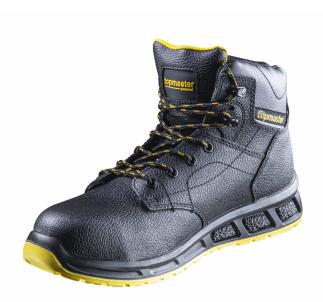

## Safety shoes WSH1C size 40

Art. number: **553440** 

Barcode: 3800972023963

✓ Safety class - S3 SCR - with the front of the shoe closed

- Antistatic with energyabsorbing sole in the heel area
- ✓ Made of genuine leather
- Protective composite bomb
- ✓ Waterproof
- Slip resistance on ceramics and steel
- Metal plate in the foot to protect from heavy objects

## TECHNICAL FEATURES

| Parameter                    | Measure Unit                              | Value                 |  |
|------------------------------|-------------------------------------------|-----------------------|--|
| Bomb                         |                                           | NO                    |  |
| Material                     | 5 - 7 - 1 - 1 - 1 - 1 - 1 - 1 - 1 - 1 - 1 | Genuine leather       |  |
| Bomb material                | Carlos Andreas                            | Composite             |  |
| Plate material               |                                           | Not metal - composite |  |
| Plate                        |                                           | NO                    |  |
| ining                        |                                           | 100% Polyester        |  |
| Generation                   |                                           | 2nd generation        |  |
| ize                          |                                           | 40                    |  |
| nsole                        | Removable, Absorb moisture                |                       |  |
| npact resistance of the bomb | The second second                         | 200J,15kN             |  |
| Foot                         | S. S. S. S.                               | PU-/E-TPU             |  |
| Category                     |                                           | S3SRC                 |  |
| Model                        |                                           | TMP-WSH1C             |  |
| Certificates                 | 1 A                                       | CE                    |  |