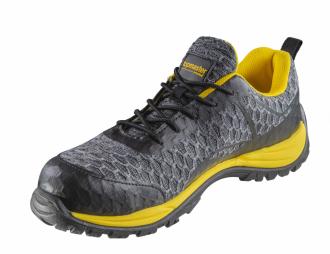

## Safety shoes WSS1C size 46

Art. number: 553436

Barcode: 3800972023949

✓ Sports lightweight design made by" Flyknit technology"

- ✓ Double-density E-TPU outsole
- ✓ Safety class "S1 SCR"with the front of the shoe closed
- ✓ Antistatic with energyabsorbing sole in the heel area
- ✓ Slip resistance on ceramics and steel
- ✓ Protective composite bomb (Metal free)

| TECHNICAL FEATURES            |                          |                           |  |  |  |
|-------------------------------|--------------------------|---------------------------|--|--|--|
| Parameter                     | Measure Unit             | Value                     |  |  |  |
| Bomb                          |                          | NO                        |  |  |  |
| Material                      |                          | Highly breathable textile |  |  |  |
| Bomb material                 |                          | Composite                 |  |  |  |
| Plate                         | Confidence of the second | NO                        |  |  |  |
| Lining                        |                          | 100% Polyester            |  |  |  |
| Generation                    |                          | 2nd generation            |  |  |  |
| Size                          |                          | 46                        |  |  |  |
| Insole                        |                          | Removable,Absorb moisture |  |  |  |
| Impact resistance of the bomb |                          | 200J,15kN                 |  |  |  |
| Foot                          | The second second        | Rubber,EVA                |  |  |  |
| Category                      | 233.4                    | S1SRC                     |  |  |  |
| Model                         |                          | TMP-WSH1C                 |  |  |  |